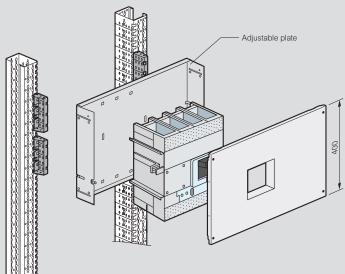

# XL<sup>3</sup> 4000 - equipment for mounting on adjustable plates: DPX<sup>3</sup> 1600 fixed version

## Installation principle

Sliding plates are used for mounting DPX<sup>3</sup>, without the use of screws, in all configurations due to the indexing of the functional uprights