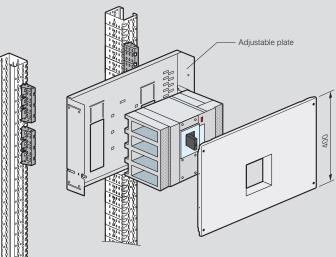

## Fixing devices in vertical position

XL<sup>3</sup> 4000 - equipment for mounting on adjustable plates: DPX<sup>3</sup> 1600 draw-out version and supply invertors

#### Installation principle

Sliding plates are used for mounting DPX<sup>3</sup>, without the use of screws, in all configurations due to the indexing of the functional uprights

### Fixing devices in horizontal position

0

o

004 00