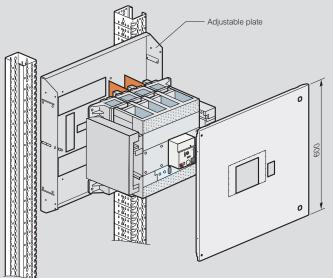

## Fixing devices in vertical position

XL<sup>3</sup> 4000 - equipment for mounting on adjustable plates: DPX<sup>3</sup> 1600 draw-out version and supply invertors

#### Installation principle

Sliding plates are used for mounting DPX<sup>3</sup>, without the use of screws, in all configurations due to the indexing of the functional uprights

#### Fixing devices in vertical position