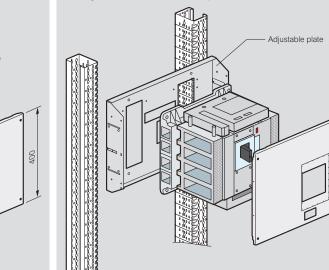

## Fixing devices in vertical position

XL<sup>3</sup> 4000 - equipment for mounting on adjustable plates: DPX<sup>3</sup> 1600 draw-out version and supply invertors

#### Installation principle

Sliding plates are used for mounting DPX<sup>3</sup>, without the use of screws, in all configurations due to the indexing of the functional uprights

#### Fixing devices in horizontal position