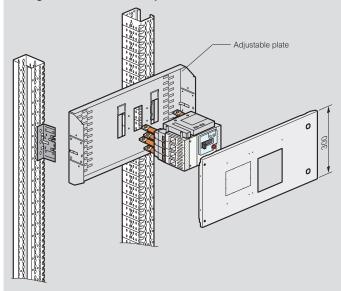

# XL<sup>3</sup> 4000 - equipment for mounting on adjustable plates: DPX<sup>3</sup> 630 plug-in, draw-out version or supply invertors

#### Installation principle

Fixing devices or sliding plates are used for mounting  $DPX^3$ , without the use of screws, in all configurations due to the indexing of the functional uprights

#### Fixing devices in horizontal position