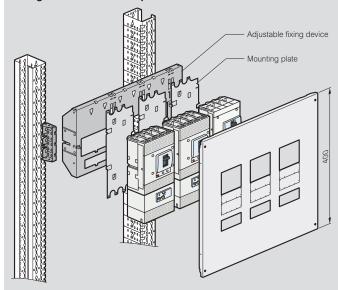

# $XL^3$ 4000 - equipment for mounting on adjustable plates: DPX $^3$ 630 fixed version

## Installation principle

Fixing devices or sliding plates are used for mounting  $DPX^3$ , without the use of screws, in all configurations due to the indexing of the functional uprights

### Fixing devices in vertical position