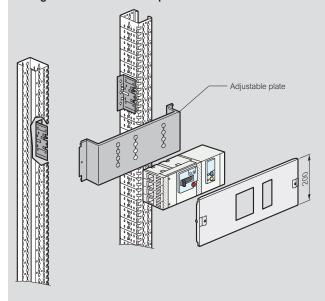

# $XL^3$ 4000 - equipment for mounting on adjustable plates: DPX $^3$ 630 fixed version

## Installation principle

Fixing devices or sliding plates are used for mounting  $DPX^3$ , without the use of screws, in all configurations due to the indexing of the functional uprights

### Fixing devices in horizontal position