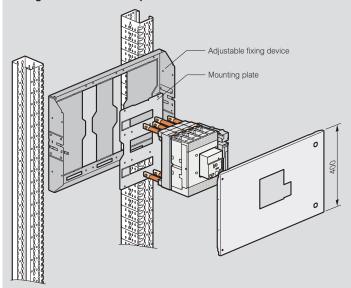

# XL<sup>3</sup> 4000 - equipment for mounting on adjustable plates: DPX<sup>3</sup> 630 plug-in, draw-out version or supply invertors

#### Installation principle

Fixing devices or sliding plates are used for mounting  $DPX^3$ , without the use of screws, in all configurations due to the indexing of the functional uprights

#### Fixing devices in vertical position