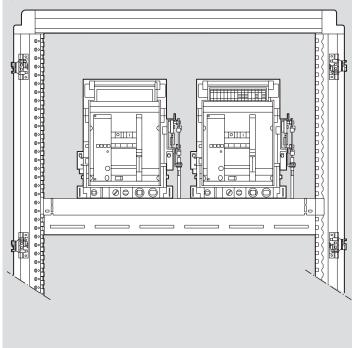

## For XL<sup>3</sup> 4000 - 36 modules

 $2\;\text{DMX}^3\,/\,\text{DMX}^3\text{-I}$  can be installed side by side on the same fixing plate.