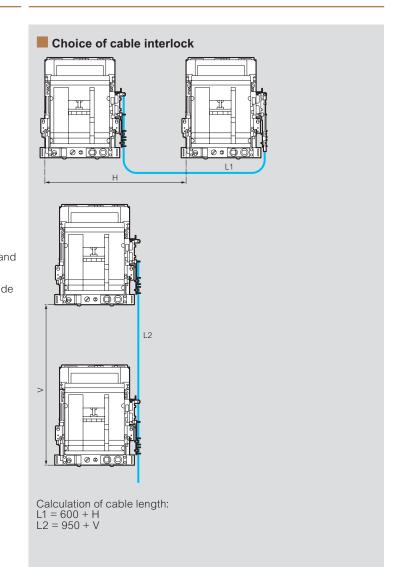

## **Equipment for DMX**<sup>3</sup> 1600 transfer switches - installation principle

| Pack                            | Cat.Nos                                                              | Equipment for transfer switches                                                                                                                                                                                                                                                                                                                                          |
|---------------------------------|----------------------------------------------------------------------|--------------------------------------------------------------------------------------------------------------------------------------------------------------------------------------------------------------------------------------------------------------------------------------------------------------------------------------------------------------------------|
| 1                               | 0 281 90                                                             | The mechanical interlock is set up using cables at can interlock devices, which may be different type in a vertical or horizontal configuration. The interlock unit is mounted on the right-hand sic of the device. Cable interlock to be ordered separately (cable lenght to be specified according to every configuration - see below). Interlock for DMX3 frame 1600. |
|                                 |                                                                      | Cable interlock                                                                                                                                                                                                                                                                                                                                                          |
| 1<br>1<br>1<br>1<br>1<br>1<br>1 | 0 289 18<br>0 289 20<br>0 289 21<br>0 289 22<br>0 289 23<br>0 289 24 | Length 1000 mm 1500 mm 2600 mm 3000 mm 3600 mm 4000 mm 4600 mm 5600 mm                                                                                                                                                                                                                                                                                                   |