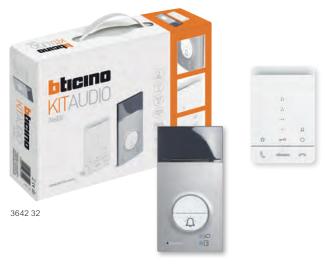

## Classe 100 audio

| Pack | Cat. Nos. | Classe 100 hands free audio kit                                                                                                                                                                                                                                                                                                                                                                                                                                                                                                                                                                                                                                                                                                                                                                                                                                                                                                                                                        |
|------|-----------|----------------------------------------------------------------------------------------------------------------------------------------------------------------------------------------------------------------------------------------------------------------------------------------------------------------------------------------------------------------------------------------------------------------------------------------------------------------------------------------------------------------------------------------------------------------------------------------------------------------------------------------------------------------------------------------------------------------------------------------------------------------------------------------------------------------------------------------------------------------------------------------------------------------------------------------------------------------------------------------|
|      |           | Can be easily adapted to a two way system by purchasing an additional internal unit - refer to 2 wire system internal units range, see p. 22 and 24                                                                                                                                                                                                                                                                                                                                                                                                                                                                                                                                                                                                                                                                                                                                                                                                                                    |
| 1    | 3642 32   | One way hands free kit with:  Classe 100A16E audio internal unit:  2 physical keys for the control of the main door entry functions – answer and end a call – and has 3 touch keys for the control of the main functions – door lock release, auxiliary relay control and entrance panel activation / scrolling  Further 4 configurable touch keys that perform different functions – e.g. intercom, additional door lock activation, generic activations, ringtone volume adjustment (with call exclusion) using the appropriate selector  Wall mounted using bracket (supplied) or table mounted using table support accessory (1 x Cat. No. 3446 92, see p. 25) – to be purchased separately  LINEA 3000 push button entrance panel:  Zamac front cover  White LED backlit nameplate  Can be flush or wall mounted, for flush mounting accessories see p. 18 – to be purchased separately  Can be fitted with rainshield (Cat. No. 3430 51, see p. 18) – to be purchased separately |
|      |           | • Ingress protection rating of IP 54 and a mechanical protection rating of IK 10                                                                                                                                                                                                                                                                                                                                                                                                                                                                                                                                                                                                                                                                                                                                                                                                                                                                                                       |