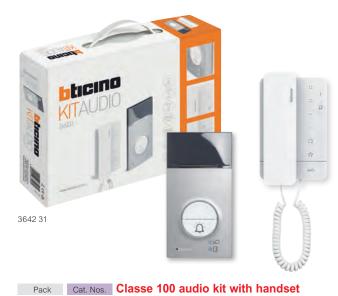

|   |         | Can be easily adapted to a two way system by purchasing an additional internal unit - refer to 2 wire system internal units range, see p. 22 and 24                                                                                                                                                                                                                                                                                                                                                                                                                             |
|---|---------|---------------------------------------------------------------------------------------------------------------------------------------------------------------------------------------------------------------------------------------------------------------------------------------------------------------------------------------------------------------------------------------------------------------------------------------------------------------------------------------------------------------------------------------------------------------------------------|
| 1 | 3642 31 | One way audio kit with: Classe 100A16M audio internal unit: 3 touch keys for the control of the main functions door lock release, auxiliary relay control and entrance panel activation/scrolling Further 4 configurable touch keys that perform different functions – e.g. intercom, additional door lock activation, generic activations, ringtone volume adjustment (with call exclusion) using the appropriate selector Wall mounted using bracket (supplied) or table mounted using table support accessory (1 x Cat. No. 3446 92, see p. 25) – to be purchased separately |
|   |         | LINEA 3000 push button entrance panel:  • Zamac front cover  • White LED backlit nameplate  • Can be flush or wall mounted, for flush mounting accessories see p. 18 – to be purchased separately  • Can be fitted with rainshield (Cat. No. 3430 51, see p. 18) – to be purchased separately  • Ingress protection rating of IP 54 and a mechanical protection rating of IK 10                                                                                                                                                                                                 |