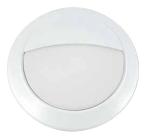

## Decorative frame with eyelid

- > Model: so called frame with eyelid
- > Material: aluminium
- > Colour: white
- > Diameter: 340 mm

| E number                                                         | Туре      | Product name        | Base | Additional information |
|------------------------------------------------------------------|-----------|---------------------|------|------------------------|
| Alunette E27 base (light source is not included in the delivery) |           |                     |      |                        |
| 41 033 80                                                        | AL250     | AL250 IP54 E27 AC 0 | E27  |                        |
| Decorative frame                                                 |           |                     |      |                        |
| 41 607 00                                                        | AL250K-V  | AL250K-V FRAME WH   |      | white                  |
| Decorative frame with eyelid                                     |           |                     |      |                        |
| 41 607 03                                                        | AL250KL-V | AL250KL-V FRAME WH  |      | white                  |