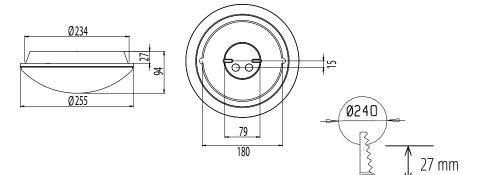

## Mounting

- > To the ceiling and to the wall
- > Suitable for surface or recess mounting
- Recess mounting bracket included in the packing
  Recess depth 27 mm, recess hole ø 240 mm, diffuser diameter ø 255 mm
- Snap-in terminal block with through wiring 3x2,5 mm<sup>2</sup>