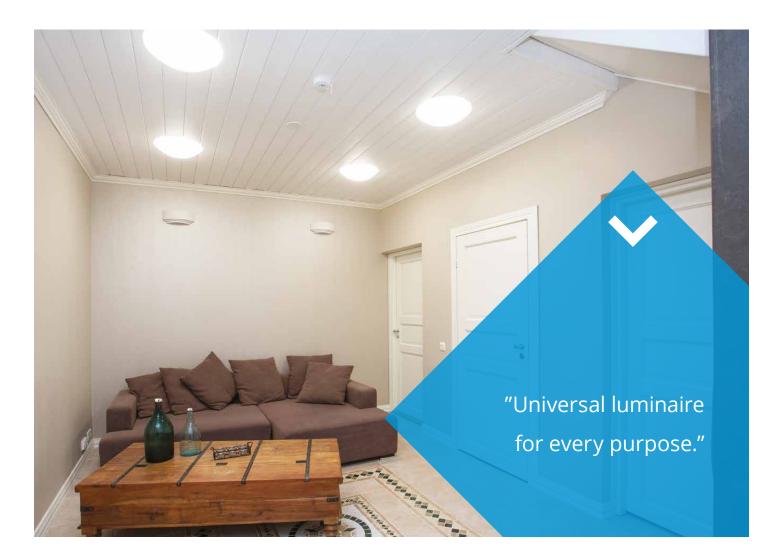

# Alunette

Alunette E27 universal luminaire for both indoor and outdoor use in public and private applications. Luminaires can be used among others in staircases, kitchens, bathrooms, storage rooms, toilets, corridors, shelters and terraces.