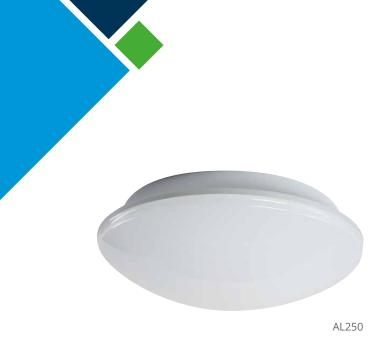

# Alunette

Alunette E27 universal luminaire for both indoor and outdoor use in public and private applications. Luminaires can be used among others in staircases, kitchens, bathrooms, storage rooms, toilets, corridors, shelters and terraces.

AL250 + AL250KL-V

AL250 + AL250K-V

#### Structure

- > Diffuser UV and shock resistant acrylic
- > Body UV resistant polycarbonate
- > E27-base model CL1