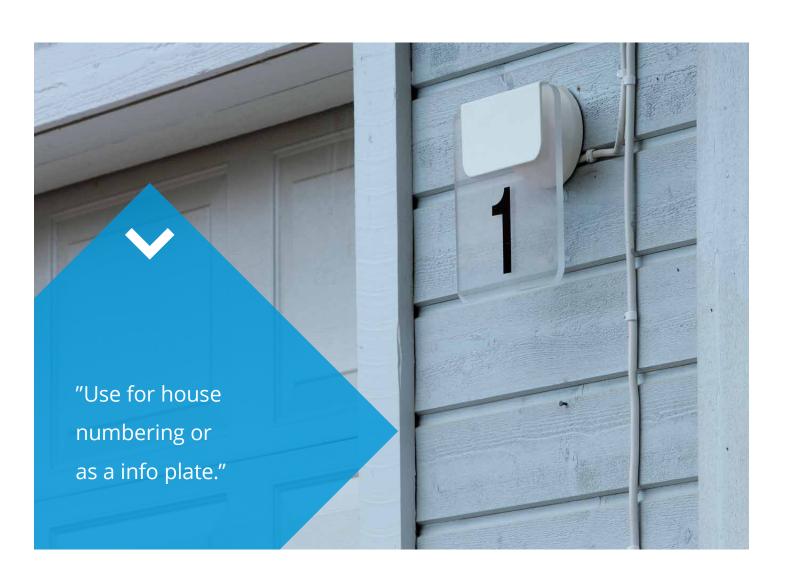

## **LED**

Energy efficient LED-signal luminaires are compact, durable and suitable for versatile use, including both indoor and outdoor applications, when there is a need for a sign to be light up. An excellent light source to light up the blade, where the information can be displayed with stickers or by engraving directly to the blade.

## Mounting

- > To the surface
- > -o Snap-in terminal block 3x2,5 mm<sup>2</sup>

AVR52.11L

AVR52.11LV

| E number              | Туре       | Product name                       | Base | Model       | Colour | Kg  |
|-----------------------|------------|------------------------------------|------|-------------|--------|-----|
| LED-signal luminaires |            |                                    |      |             |        |     |
| 41 170 55             | AVR51.11L  | LED luminaire 1W square black      | LED  | square      | black  | 1,2 |
| 41 170 56             | AVR51.11LV | LED luminaire 1W square white      | LED  | square      | white  | 1,2 |
| 41 170 57             | AVR52.11L  | LED luminaire 1W rectangular black | LED  | rectangular | black  | 1,3 |
| 41 170 58             | AVR52.11LV | LED luminaire 1W rectangular white | LED  | rectangular | white  | 1,3 |