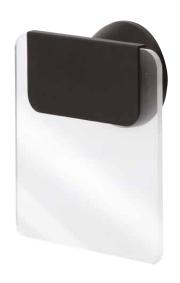

## **LED**

Energy efficient LED-signal luminaires are compact, durable and suitable for versatile use, including both indoor and outdoor applications, when there is a need for a sign to be light up. An excellent light source to light up the blade, where the information can be displayed with stickers or by engraving directly to the blade.

## Structure

- > Body casted aluminium
- > Number blade acrylic
- > LED-model: Connected load 2W, 4000 K Ra>80

Ambient temperature – 30 °C - + 30 °C LED-module lifespan 50 000 h (L70),  $T_a$ =30 °C