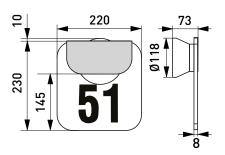

## Structure

- > Body casted aluminium
- > Number blade acrylic
- > LED-model: Connected load 2W, 4000 K Ra>80

Ambient temperature – 30 °C - + 30 °C LED-module lifespan 50 000 h (L70),  $T_a$ =30 °C

## Mounting

- > To the surface
- > -o Snap-in terminal block 3x2,5 mm<sup>2</sup>

AVR52.11L

AVR52.11LV

| E number              | Туре       | Product name                       | Base | Model       | Colour | Kg  |
|-----------------------|------------|------------------------------------|------|-------------|--------|-----|
| LED-signal luminaires |            |                                    |      |             |        |     |
| 41 170 55             | AVR51.11L  | LED luminaire 1W square black      | LED  | square      | black  | 1,2 |
| 41 170 56             | AVR51.11LV | LED luminaire 1W square white      | LED  | square      | white  | 1,2 |
| 41 170 57             | AVR52.11L  | LED luminaire 1W rectangular black | LED  | rectangular | black  | 1,3 |
| 41 170 58             | AVR52.11LV | LED luminaire 1W rectangular white | LED  | rectangular | white  | 1,3 |