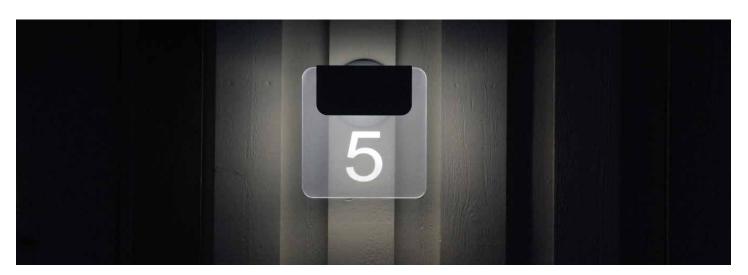

## **LED**

Energy efficient LED-signal luminaires are compact, durable and suitable for versatile use, including both indoor and outdoor applications, when there is a need for a sign to be light up. An excellent light source to light up the blade, where the information can be displayed with stickers or by engraving directly to the blade.