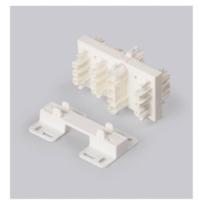

## Distribution block, 3 phase continuous, 6x1 phase outputs, white

With distribution block NAD56.W a 3 phase supply is branched into 6 single phase outputs. 3 phase supply can be continued through the block to e.g. the following distribution block.

The distribution block can be fixed to e.g. a mounting plate with the mounting foot supplied with the distribution block using 4 screws, max. ø 4.2 mm. The distribution block does also partly fit into a min. 70 mm wide lighting track. In this case no separate mounting foot is needed.