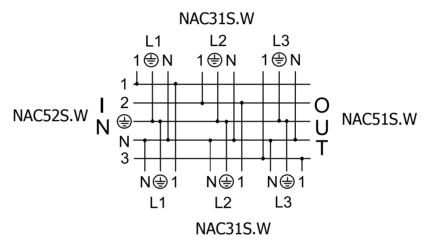

## Distribution block, 3 phase continuous, 6x1 phase outputs, white

With distribution block NAD56.W a 3 phase supply is branched into 6 single phase outputs. 3 phase supply can be continued through the block to e.g. the following distribution block.