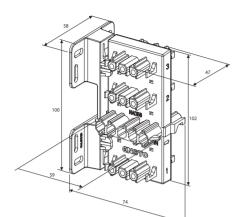

The distribution block can be fixed to e.g. a mounting plate with the mounting foot supplied with the distribution block using 4 screws, max. ø 4.2 mm. The distribution block does also partly fit into a min. 70 mm wide lighting track. In this case no separate mounting foot is needed.