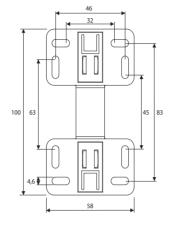

The distribution block can be fixed to e.g. a mounting plate with the mounting foot supplied with the distribution block using 4 screws, max. ø 4.2 mm. The distribution block does also partly fit into a min. 70 mm wide lighting track. In this case no separate mounting foot is needed.