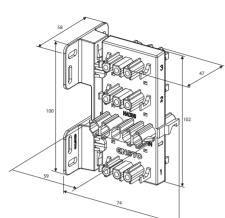

The distribution block can be fixed to e.g. a mounting plate with the mounting foot supplied with the distribution block using 4 screws, max. ø 4.2 mm. The distribution block does also partly fit into a min. 70 mm wide lighting track. In this case no separate mounting foot is needed.