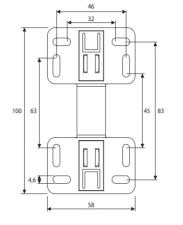

The distribution block can be fixed to e.g. a mounting plate with the mounting foot supplied with the distribution block using 4 screws, max. ø 4.2 mm. The distribution block does also partly fit into a min. 70 mm wide lighting track. In this case no separate mounting foot is needed.