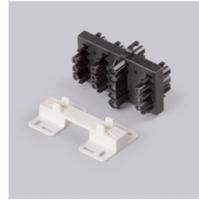

## Distribution block, 3 phase continuous, 6x1 phase outputs, black

With distribution block NAD56.B a 3 phase supply is branched into 6 single phase outputs. 3 phase supply can be continued through the block to e.g. the following distribution block.