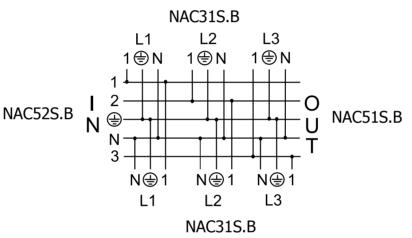

## Distribution block, 3 phase continuous, 6x1 phase outputs, black

With distribution block NAD56.B a 3 phase supply is branched into 6 single phase outputs. 3 phase supply can be continued through the block to e.g. the following distribution block.