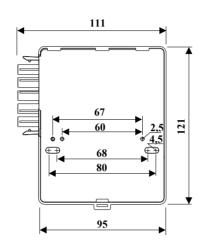

The box is fastened to the base with 2 screws max ø 4,5 mm.

List of components:

- 1. Mounting box, base PMR2370.4
- 2. Mounting box, lid PMR2371
- 3. Socket NAC52.R/L3
- 4. Wire connector 1617, KD160.04