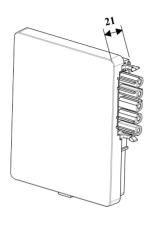

## Mounting box for panel heater, 3-phase continuous, 1 x 3-phase output

With this mounting box a 3-phase heater is connected in a permanent installation. The heater is connected with a 5 pole EnstoNet coupler. The wire connector in the box allows through-wiring connection to several heaters.

The box is fastened to the base with 2 screws max ø 4,5 mm.

List of components:

- 1. Mounting box, base PMR2370.4
- 2. Mounting box, lid PMR2371
- 3. Socket NAC52.R/L3
- 4. Wire connector 1617, KD160.04