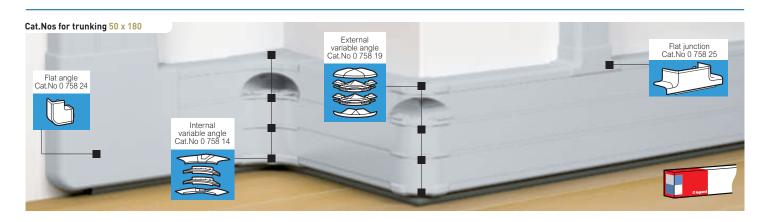

## Selection chart **p. 808-809** Technical characteristics **see e-catalogue**

| Pack | Cat.Nos              | Flexible cover snap-on trunking                                                                               | Pack | Cat.Nos              | Angles                                                 |
|------|----------------------|---------------------------------------------------------------------------------------------------------------|------|----------------------|--------------------------------------------------------|
| 81   | 50 x 180<br>0 758 04 | <b>3-compartment snap-on trunking</b><br>Can take any Mosaic or Arteor wiring accessory<br>Includes:          | 5    | 50 x 180<br>0 758 14 | htternal angle, varies from 80° to 120°                |
|      |                      | - 1 body with 3 compartments<br>- 3 covers, width 45 mm                                                       | 5    | 0 758 19             | External angle, varies from 80° to 120°                |
|      |                      | Length 2 m                                                                                                    | 5    | 0 758 24             | Flat angle at 90°                                      |
| 201  | 0 758 29             | Extra cover<br>Width 45 mm                                                                                    |      |                      |                                                        |
|      | 0.0020               | Length 2 m                                                                                                    |      |                      | End caps                                               |
| 10   | 0 758 30             | <b>Fishplate body joint</b><br>Used to join 2 bodies and simplifies fixing<br>sections to the wall - set of 2 | 5    | 0 758 09             | Left or right end cap                                  |
|      |                      | sections to the wall - set of 2                                                                               |      |                      | Flat junction                                          |
| 20   | 0 758 33             | Joint<br>Stick-on body joint                                                                                  | 5    | 0 758 25             | Creates a junction with trunking<br>50 x 80 mm         |
| 10   | 0 758 35             | Cover joint<br>Cover joint, width 45 mm                                                                       |      |                      | Soluclip accessory                                     |
| 10   | 075055               |                                                                                                               | 10   | 0 758 36             |                                                        |
|      |                      | 1: Number of metres in pack                                                                                   |      |                      | For installation with any Mosaic<br>or Arteor function |