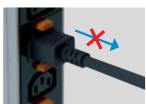

## CORD LOCKING SYSTEM

# **Innovation** at the heart of PDUs to prevent accidental disconnection

A major addition to the range and exclusive to Legrand, C13 and C19 outlets have a power supply cord locking system which prevents accidental disconnection and guarantees absolute safety!

An innovative technical solution: very easy to identify thanks to the orange buttons next to each outlet

A universal system: takes all cords for standard C13 and C19 outlets

CONNECTION

**AUTO LOCKING** 

**UNLOCKING**