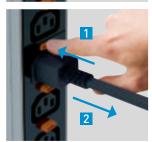

## CORD LOCKING SYSTEM

# **Innovation** at the heart of PDUs to prevent accidental disconnection

A major addition to the range and exclusive to Legrand, C13 and C19 outlets have a power supply cord locking system which prevents accidental disconnection and guarantees absolute safety!

An innovative technical solution: very easy to identify thanks to the orange buttons next to each outlet

A universal system: takes all cords for standard C13 and C19 outlets

CONNECTION

**AUTO LOCKING** 

**UNLOCKING**