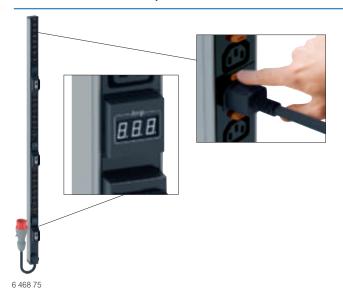

## Legrand cabling system LCS<sup>3</sup> Energy Distribution - three phase Zero-U Power Distribution Units

To provide ~ electric power for IT equipment in 19" enclosures Three phase Zero-U PDUs for vertical mounting in the cabinet 380 V - 50/60 Hz power supply Each circuit is protected by 16 A single pole MCB in a support with projecting edges to avoid accidental breakdown. 1 circuit per phase, each with 6 IEC 60320 C13 outlets and 2 IEC 60320 C19 outlets 230° extrapolations. 330° rotating cable input for a perfect orientation of the cable and no interference in the cabinet

#### With ammeter

Measure consumption to provide better installation management: balancing circuits, displaying available capacity, preventing overloads and power failures

1 ammeter per circuit

Rotating display to ensure a perfect reading whatever the PDU mounting direction is (horizontal, vertical with top or bottom power supply input)

## CORD LOCKING SYSTEM