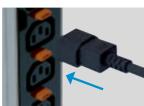

## CORD LOCKING SYSTEM

# **Innovation** at the heart of PDUs to prevent accidental disconnection

A major addition to the range and exclusive to Legrand, C13 and C19 outlets have a power supply cord locking system which prevents accidental disconnection and guarantees absolute safety!

An innovative technical solution: very easy to identify thanks to the orange buttons next to each outlet

A universal system: takes all cords for standard C13 and C19 outlets

CONNECTION

**AUTO LOCKING** 

**UNLOCKING**