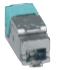

## Legrand cabling system LCS<sup>3</sup> cat. 8

equipment and accessories

0 337 92

0 337 85

0 337 57 0 337 58

| Pack | Cat.Nos  | Common accessories for flat and angled                                                                                                                                                                                           |
|------|----------|----------------------------------------------------------------------------------------------------------------------------------------------------------------------------------------------------------------------------------|
|      |          | panels                                                                                                                                                                                                                           |
| 10   | 0 337 56 | Port blanking modules Divisible 6 port blanking plate for sealing from 1 to 6 ports                                                                                                                                              |
| 1    | 0 337 59 | Cord management 2 cord management for use with new generation Quick-Fix Provide side cord management                                                                                                                             |
|      |          | Specific accessories for flat panels                                                                                                                                                                                             |
| 1    | 0 337 55 | Cassette for flat panels to be equipped Empty removable cassette to be equipped with connectors. Accepts 6 cat. 5e to cat. 8 connectors Extraction by simple pressure of the cassette making installation and maintenance easier |
| 1    | 0 337 57 | Blanking cassette To be used for blanking the panel                                                                                                                                                                              |
|      |          | Specific accessories for angled panels                                                                                                                                                                                           |
| 1    | 0 337 58 | <b>Angled panel cover</b> For optimised management of the air flow inside the cabinet                                                                                                                                            |