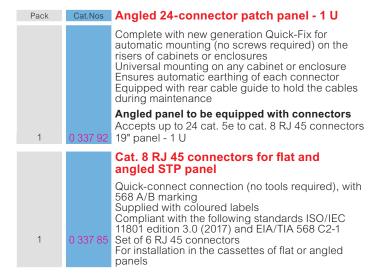

## Legrand cabling system LCS<sup>3</sup> cat. 8

equipment and accessories

0 337 92

0 337 85

0 337 57 0 337 58

| Pack | Cat.Nos  | Common accessories for flat and angled                                                                                                                                                                                           |
|------|----------|----------------------------------------------------------------------------------------------------------------------------------------------------------------------------------------------------------------------------------|
|      |          | panels                                                                                                                                                                                                                           |
| 10   | 0 337 56 | Port blanking modules Divisible 6 port blanking plate for sealing from 1 to 6 ports                                                                                                                                              |
| 1    | 0 337 59 | Cord management 2 cord management for use with new generation Quick-Fix Provide side cord management                                                                                                                             |
|      |          | Specific accessories for flat panels                                                                                                                                                                                             |
| 1    | 0 337 55 | Cassette for flat panels to be equipped Empty removable cassette to be equipped with connectors. Accepts 6 cat. 5e to cat. 8 connectors Extraction by simple pressure of the cassette making installation and maintenance easier |
| 1    | 0 337 57 | Blanking cassette To be used for blanking the panel                                                                                                                                                                              |
|      |          | Specific accessories for angled panels                                                                                                                                                                                           |
| 1    | 0 337 58 | <b>Angled panel cover</b> For optimised management of the air flow inside the cabinet                                                                                                                                            |