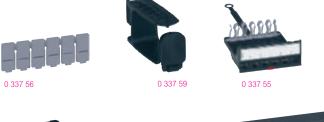

## Legrand cabling system LCS<sup>3</sup> cat. 8

equipment and accessories

0 337 92

0 337 85

0 337 57 0 337 58

| Pack | Cat.Nos  | Common accessories for flat and angled                                                                                                                                                                                           |
|------|----------|----------------------------------------------------------------------------------------------------------------------------------------------------------------------------------------------------------------------------------|
|      |          | panels                                                                                                                                                                                                                           |
| 10   | 0 337 56 | Port blanking modules Divisible 6 port blanking plate for sealing from 1 to 6 ports                                                                                                                                              |
| 1    | 0 337 59 | Cord management 2 cord management for use with new generation Quick-Fix Provide side cord management                                                                                                                             |
|      |          | Specific accessories for flat panels                                                                                                                                                                                             |
| 1    | 0 337 55 | Cassette for flat panels to be equipped Empty removable cassette to be equipped with connectors. Accepts 6 cat. 5e to cat. 8 connectors Extraction by simple pressure of the cassette making installation and maintenance easier |
| 1    | 0 337 57 | Blanking cassette To be used for blanking the panel                                                                                                                                                                              |
|      |          | Specific accessories for angled panels                                                                                                                                                                                           |
| 1    | 0 337 58 | <b>Angled panel cover</b> For optimised management of the air flow inside the cabinet                                                                                                                                            |