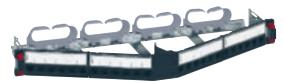

## Legrand cabling system LCS<sup>3</sup> cat. 8

angled patch panel to be equipped with connectors