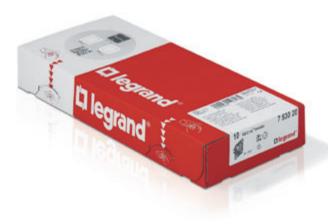

## Valena IN'MATIC-PRACTICAL packaging

### **ADVANTAGES FOR THE WHOLESALERS**

Rectangular box for 10 or 5 products, easy to stock. The product is individually placed in the box, maintained by an internal grid, avoiding damage and simplifying the counting.

### **ADVANTAGES FOR THE INSTALLERS**

Legrand made guaranteed:

- Copytracer codes on sealed products box
- Additional information by scanning the QR code.
- Ideal packaging for big projects
- Installation diagrams inside the box