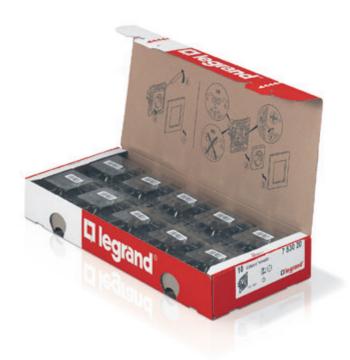

## Valena IN'MATIC-PRACTICAL packaging

### **ADVANTAGES FOR THE WHOLESALERS**

Rectangular box for 10 or 5 products, easy to stock. The product is individually placed in the box, maintained by an internal grid, avoiding damage and simplifying the counting.

### **ADVANTAGES FOR THE INSTALLERS**

Legrand made guaranteed:

- Copytracer codes on sealed products box
- Additional information by scanning the QR code.
- Ideal packaging for big projects
- Installation diagrams inside the box